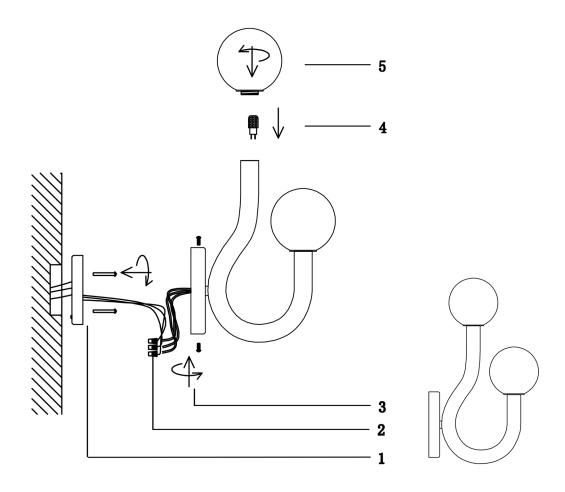

THIS LUMINAIRE MUST BE MOUNTED OR SUPPORTED IN A JUNCTION BOX CE LUMINAIRE DOIT ÊTRE MONTÉ OU SUPPORTÉ DANS UNE BOÎTE DE JONCTION

- · Ensure main supply is switched off
- Use M4 screws to fix the mounting bracket onto junction box(1)
- Connect wires according to color (White to White, Black to Black), connect all earth lug together onto the crossbar with green screw to tight(2)
- Use M4 screws to fix the canopy onto mounting bracket (3)
- Install lamp(4)
- Install glass shade(5)
- Reconnect power
- Lamping: G9 LED 10W Max (bulb not included)