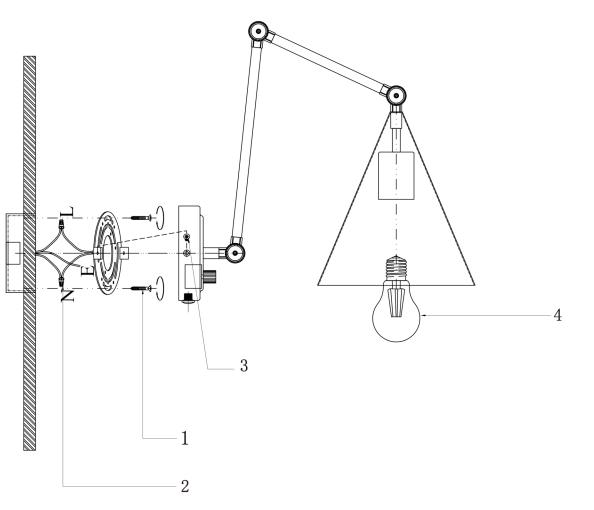

THIS LUMINAIRE MUST BE MOUNTED OR SUPPORTED IN A JUNCTION BOX CE LUMINAIRE DOIT ÊTRE MONTÉ OU SUPPORTÉ DANS UNE BOÎTE DE JONCTION

- · Ensure main supply is switched off
- Use M4 screws to fix the mounting bracket onto junction box(1)
- Connect wires according to color (White to White, Black to Black),connect all earth lug together onto the crossbar with green screw to tight(2)
- Use M4 screws to fix the canopy onto mounting bracket (3)
- Install lamp(4)
- Reconnect power
- Lamping: E26 60W Max (bulb not included)